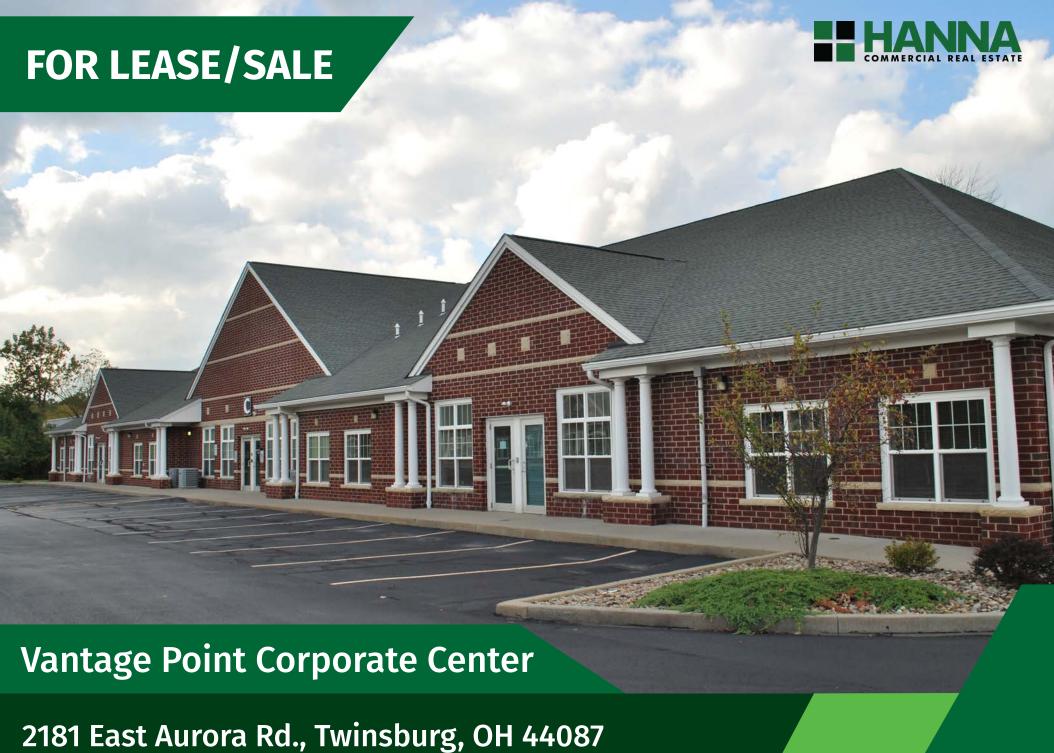

**2181 East Aurora Rd., Twinsburg, OH 4408** Mac Biggar

2181 East Aurora Rd., Twinsburg, OH 44087

### PROPERTY INFORMATION

- Great highway access
- Well maintained buildings
- · Could be subdivided
- Classy office setting

#### **SPACE**

- Entire property available for sale: \$3,995,000
- Lease rate \$9.95 PSF, trible net
- · Multiple buildings available for sale and lease, together or individually
- 10,000 to 50,500 SF available