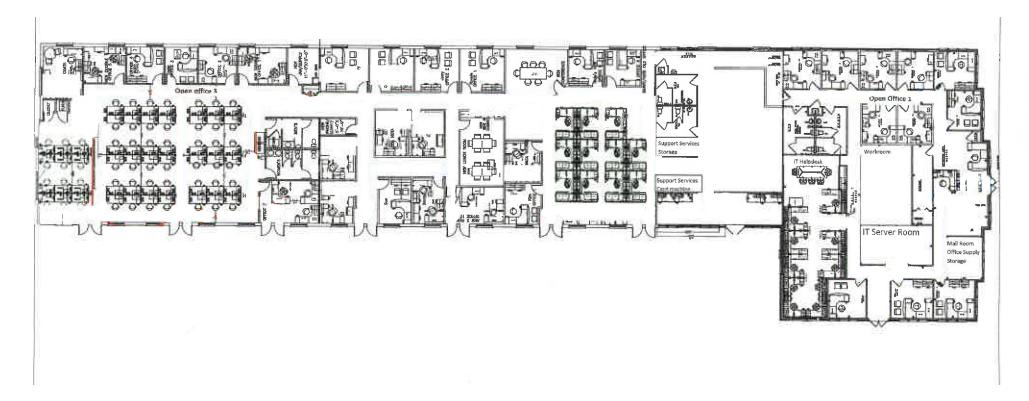

### **BUILDING A**

· Size: 15,500 SF

Parking: 63 spots

• Asking Price: \$1,229,000

· Lease Rate: \$9.95 per SF, minimum of 10,000 SF

• Built in 2012

2181 East Aurora Rd., Twinsburg, OH 44087

### **BUILDING B**

· Size: 17,500 SF

· Parking: 85 spots

Asking Price: \$1,395,000

· Lease Rate: \$9.95 per SF, minimum of 10,000 SF

Built in 2001

2181 East Aurora Rd., Twinsburg, OH 44087

### **BUILDING C**

· Size: 17,500 SF

· Parking: 62 spots

• Asking Price: \$1,395,000

· Lease Rate: \$9.95 per SF, minimum of 10,000 SF

• Built in 2012

2181 East Aurora Rd., Twinsburg, OH 44087