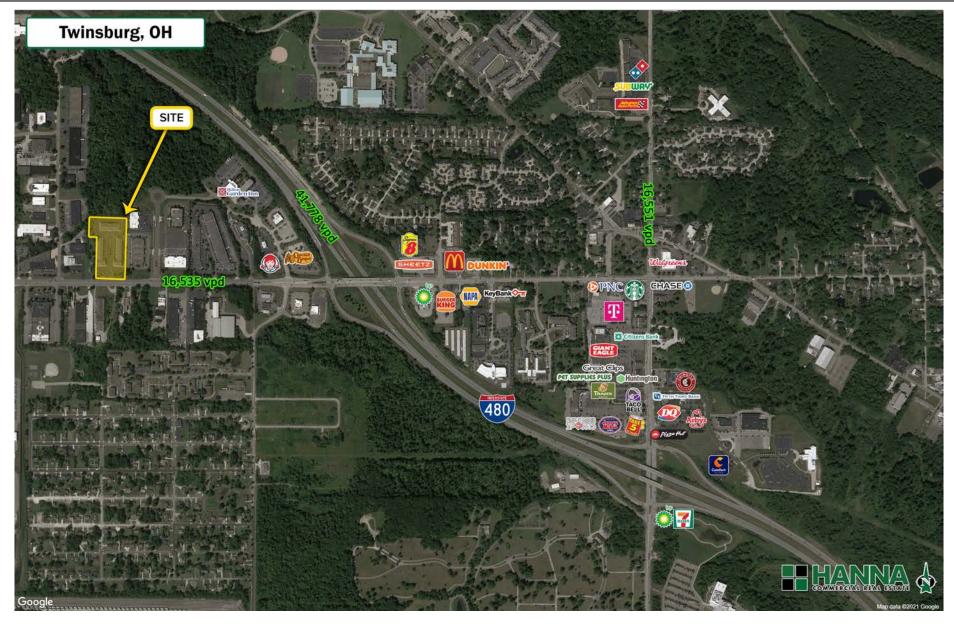

### PROPERTY INFORMATION

- Great highway access
- Well maintained buildings
- · Could be subdivided
- Classy office setting

2181 East Aurora Rd., Twinsburg, OH 44087

TOTAL POPULATION

90,350

TOTAL DAYTIME POPULATION

51,131

AVG. HH INCOME

\$151,473

| 2023 Population Summary | 1 Mile    | 3 Miles   | 5 Miles   |
|-------------------------|-----------|-----------|-----------|
| Total Population        | 4,168     | 35,235    | 90,350    |
| Households              | 1,781     | 13,829    | 35,784    |
| Daytime Population      | 4,273     | 23,058    | 51,131    |
| 2023 Houshold Income    | 1 Mile    | 3 Miles   | 5 Miles   |
| Average Income          | \$126,359 | \$154,006 | \$151,473 |
| Median Income           | \$71,743  | \$106,822 | \$109,353 |