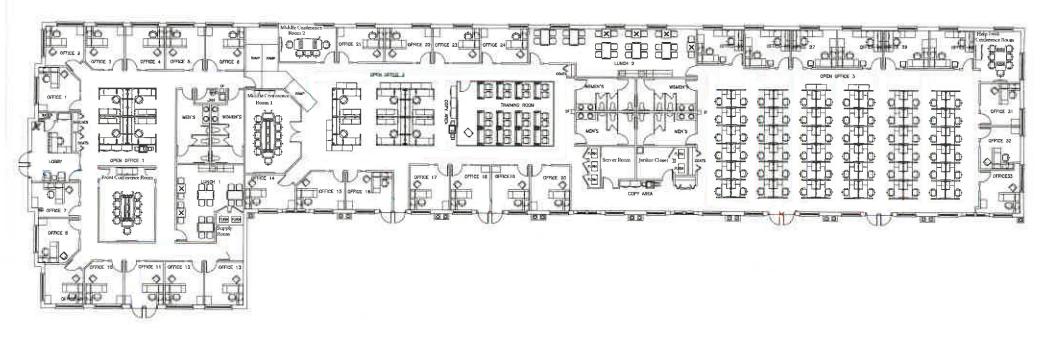

### PROPERTY INFORMATION

- Great highway access
- Well maintained buildings
- · Could be subdivided
- Classy office setting

#### **SPACE**

- Entire property available for sale: \$3,995,000
- Lease rate \$9.95 PSF, trible net
- · Multiple buildings available for sale and lease, together or individually
- 10,000 to 50,500 SF available