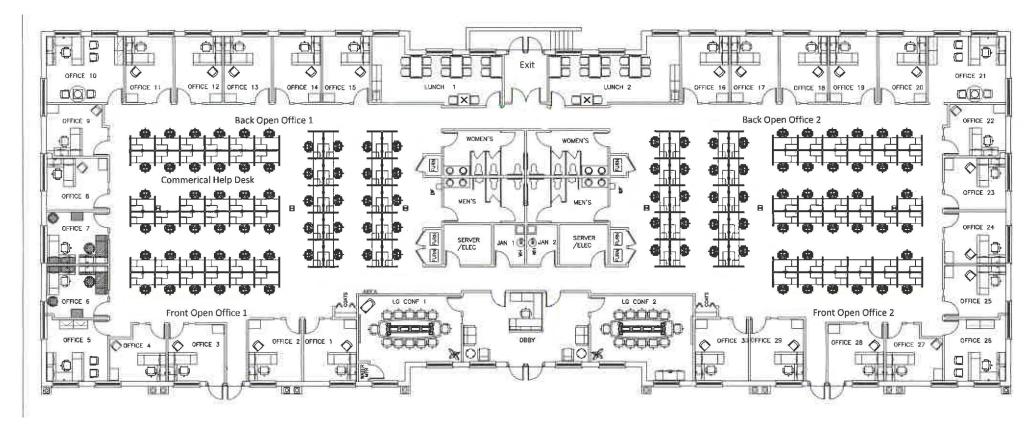

### **BUILDING A**

· Size: 15,500 SF

Parking: 63 spots

• Asking Price: \$1,229,000

· Lease Rate: \$9.95 per SF, minimum of 10,000 SF

• Built in 2012

2181 East Aurora Rd., Twinsburg, OH 44087

### **BUILDING B**

· Size: 17,500 SF

· Parking: 85 spots

Asking Price: \$1,395,000

· Lease Rate: \$9.95 per SF, minimum of 10,000 SF

Built in 2001

2181 East Aurora Rd., Twinsburg, OH 44087

### **BUILDING C**

· Size: 17,500 SF

· Parking: 62 spots

• Asking Price: \$1,395,000

· Lease Rate: \$9.95 per SF, minimum of 10,000 SF

• Built in 2012

2181 East Aurora Rd., Twinsburg, OH 44087